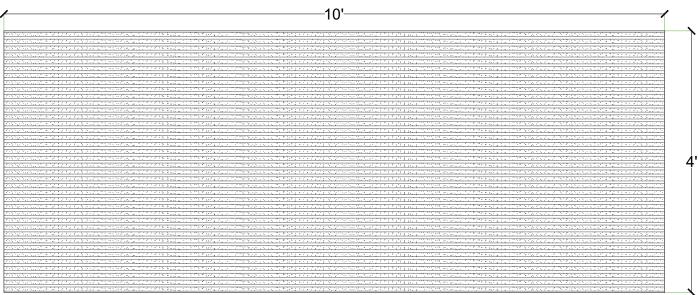

#### Note:

| Material | Product Code | # of Reuses | Std. Dims. | Color |
|----------|--------------|-------------|------------|-------|
| Styrene  | 3000-STY     | 1           | 4'x10'     | White |
| ABS      | 3000-ABS     | Up to 10    | 4'x10'     | Gray  |