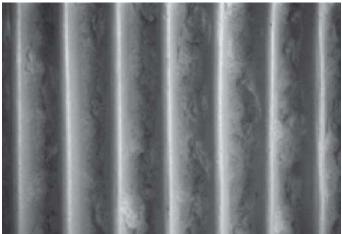

# General Information:

Thermoformed ABS and Styrene plastic formliners are an inexpensive alternative for providing architectural concrete. The Styrene single use liner is the least expensive liner option. The ABS plastic formliner properties allows for an up to ten reuse factor depending on the design and handling.