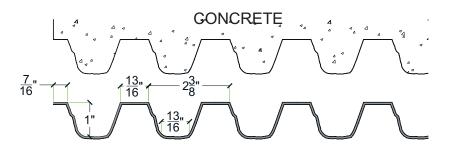

#### Note:

| Material | Product Code | # of Reuses | Std. Dims. | Color |
|----------|--------------|-------------|------------|-------|
| Styrene  | 3000-STY     | 1           | 4'x10'     | White |
| ABS      | 3000-ABS     | Up to 10    | 4'x10'     | Gray  |