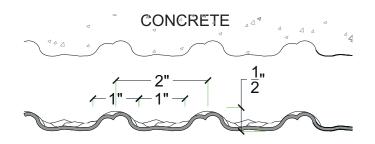

- · Keep out of the sunlight and covered when not in use
- · Keep away from steam, acids, and certain fuels
- · For further instructions refer to the application guide

#### Thermal expansion:

• +/- 1/8" @ 70°F

#### Note:

| Material | Product Code | # of Reuses | Std. Dims. | Color |
|----------|--------------|-------------|------------|-------|
| Styrene  | 3015-STY     | 1           | 4'x10'     | White |
| ABS      | 3015-ABS     | Up to 10    | 4'x10'     | Gray  |

# General Information:

Thermoformed ABS and Styrene plastic formliners are an inexpensive alternative for providing architectural concrete. The Styrene single use liner is the least expensive liner option. The ABS plastic formliner properties allows for an up to ten reuse factor depending on the design and handling.







# Thermal Deformation:

• Do not expose to temperatures >140°F (60°C)

## Care and Handling:

- · Keep out of the sunlight and covered when not in use
- · Keep away from steam, acids, and certain fuels
- · For further instructions refer to the application guide

#### Thermal expansion:

• +/- 1/8" @ 70°F

#### Note:

| Material | Product Code | # of Reuses | Std. Dims. | Color |
|----------|--------------|-------------|------------|-------|
| Styrene  | 3016-STY     | 1           | 4'x10'     | White |
| ABS      | 3016-ABS     | Up to 10    | 4'x10'     | Gray  |

# General Information:

Thermoformed ABS and Styrene plastic formliners are an inexpensive alternative for providing architectural concrete. The Styrene single use liner is the least expensive liner option. The ABS plastic