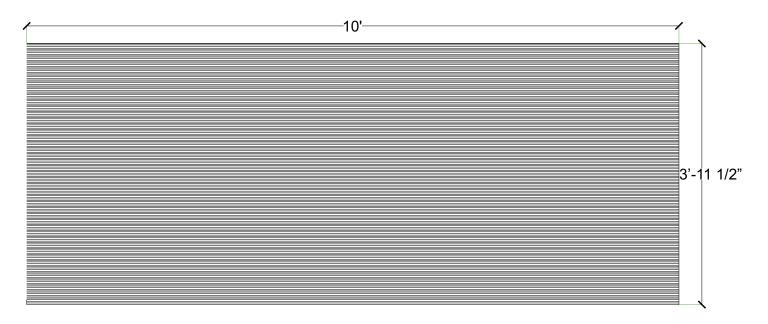

#### Note:

| Material | Product Code | # of Reuses | Std. Dims. | Color |
|----------|--------------|-------------|------------|-------|
| Styrene  | 3000-STY     | 1           | 4'x10'     | White |
| ABS      | 3000-ABS     | Up to 10    | 4'x10'     | Gray  |