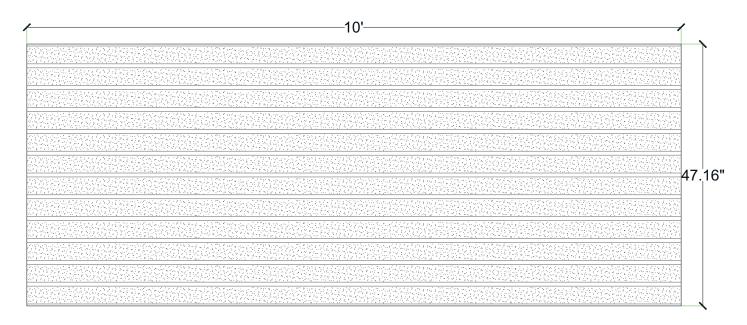

#### Note:

| Material | Product Code | # of Reuses | Std. Dims. | Color |
|----------|--------------|-------------|------------|-------|
| Styrene  | 3000-STY     | 1           | 4'x10'     | White |
| ABS      | 3000-ABS     | Up to 10    | 4'x10'     | Gray  |