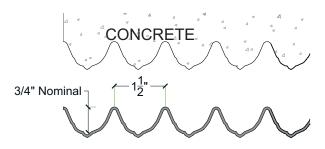

# General Information:

Thermoformed ABS and Styrene plastic formliners are an inexpensive alternative for providing architectural concrete. The Styrene single use liner is the least expensive liner option. The ABS plastic formliner properties allows for an up to ten reuse factor depending on the design and handling.