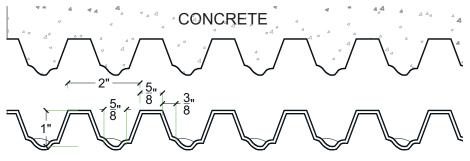

# General Information:

Thermoformed ABS and Styrene plastic formliners are an inexpensive alternative for providing architectural concrete. The Styrene single use liner is the least expensive liner option. The ABS plastic formliner properties allows for an up to ten reuse factor depending on the design and handling.