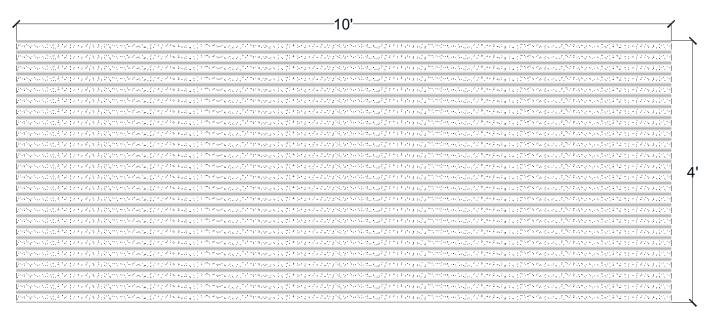

#### Note:

| Material | Product Code | # of Reuses | Std. Dims. | Color |
|----------|--------------|-------------|------------|-------|
| Styrene  | 3000-STY     | 1           | 4'x10'     | White |
| ABS      | 3000-ABS     | Up to 10    | 4'x10'     | Gray  |