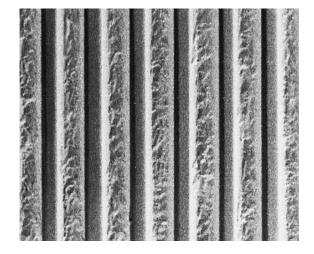

# General Information:

Thermoformed ABS and Styrene plastic formliners are an inexpensive alternative for providing architectural concrete. The Styrene single use liner is the least expensive liner option. The ABS plastic formliner properties allows for an up to ten reuse factor depending on the design and handling.