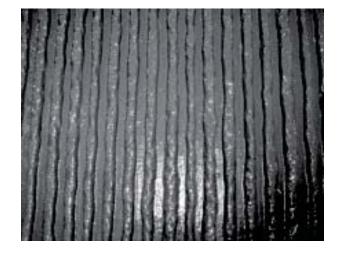

# General Information:

Thermoformed ABS and Styrene plastic formliners are an inexpensive alternative for providing architectural concrete. The Styrene single use liner is the least expensive liner option. The ABS plastic formliner properties allows for an up to ten reuse factor depending on the design and handling.