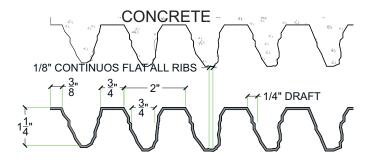

#### Note:

| Material | Product Code | # of Reuses | Std. Dims. | Color |
|----------|--------------|-------------|------------|-------|
| Styrene  | 3000-STY     | 1           | 4'x10'     | White |
| ABS      | 3000-ABS     | Up to 10    | 4'x10'     | Gray  |