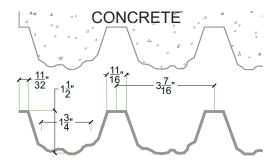

rom steam, acids, and certain fuels
- For further instructions refer to the application guide

# Thermal expansion:

• +/- 1/8" @ 70°F

#### Note:

| Material | Product Code | # of Reuses | Std. Dims. | Color |
|----------|--------------|-------------|------------|-------|
| Styrene  | 3014-STY     | 1           | 4'x10'     | White |
| ABS      | 3014-ABS     | Up to 10    | 4'x10'     | Gray  |

# 1 1/2" Fractured Fin 3 7/16"oc (11/16" Peak, 2 3/4" Rib)

**FORMLINER** 

#### General Information:

Thermoformed ABS and Styrene plastic formliners are an inexpensive alternative for providing architectural concrete. The Styrene single use liner is the least expensive liner option. The ABS plastic formliner properties allows for an up to ten reuse factor depending on the design and handling.





#### Thermal Deformation:

• Do not expose to temperatures >140°F (60°C)

## Care and Handling:

- · Keep out of the sunlight and covered when not in use
- · Keep away from steam, acids, and certain fuels
- · For further instructions refer to the application guide

#### Thermal expansion:

• +/- 1/8" @ 70°F

#### Note:

| Material | Product Code | # of Reuses | Std. Dims. | Color |
|----------|--------------|-------------|------------|-------|
| Styrene  | 3015-STY     | 1           | 4'x10'     | White |
| ABS      | 3015-ABS     | Up to 10    | 4'x10'     | Gray  |

# General Information:

Thermoformed ABS and Styrene plastic formliners are an inexpensive alternative for providing architectural concrete. The Styrene single use liner is the least expensive liner option. The ABS plasti