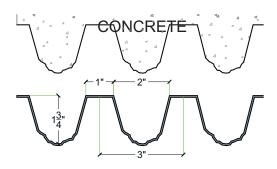

# General Information:

Thermoformed ABS and Styrene plastic formliners are an inexpensive alternative for providing architectural concrete. The Styrene single use liner is the least expensive liner option. The ABS plastic formliner properties allows for an up to ten reuse factor depending on the design and handling.