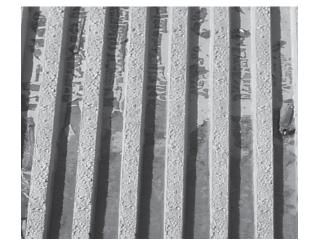

# General Information:

Thermoformed ABS and Styrene plastic formliners are an inexpensive alternative for providing architectural concrete. The Styrene single use liner is the least expensive liner option. The ABS plastic formliner properties allows for an up to ten reuse factor depending on the design and handling.