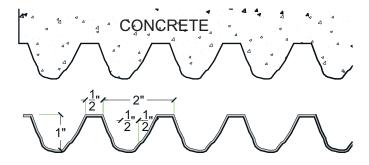

#### Note:

| Material | Product Code | # of Reuses | Std. Dims. | Color |
|----------|--------------|-------------|------------|-------|
| Styrene  | 3000-STY     | 1           | 4'x10'     | White |
| ABS      | 3000-ABS     | Up to 10    | 4'x10'     | Gray  |