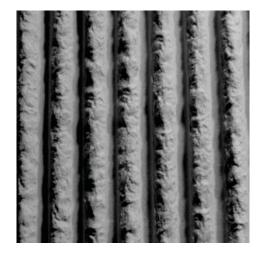

# General Information:

Thermoformed ABS and Styrene plastic formliners are an inexpensive alternative for providing architectural concrete. The Styrene single use liner is the least expensive liner option. The ABS plastic formliner properties allows for an up to ten reuse factor depending on the design and handling.