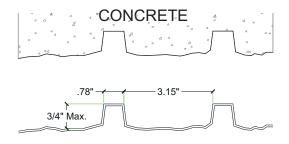

#### Note:

| Material | Product Code | # of Reuses | Std. Dims. | Color |
|----------|--------------|-------------|------------|-------|
| Styrene  | 3000-STY     | 1           | 4'x10'     | White |
| ABS      | 3000-ABS     | Up to 10    | 4'x10'     | Gray  |