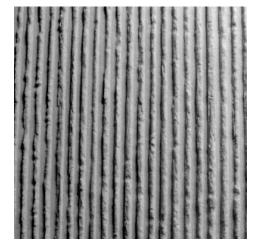

# General Information:

Thermoformed ABS and Styrene plastic formliners are an inexpensive alternative for providing architectural concrete. The Styrene single use liner is the least expensive liner option. The ABS plastic formliner properties allows for an up to ten reuse factor depending on the design and handling.