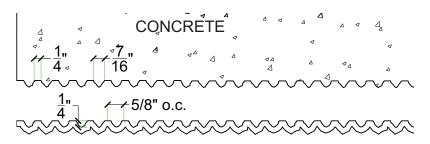

- · Keep out of the sunlight and covered when not in use
- · Keep away from steam, acids, and certain fuels
- · For further instructions refer to the application guide

#### Thermal expansion:

• +/- 1/8" @ 70°F

#### Note:

| Material | Product Code | # of Reuses | Std. Dims. | Color |
|----------|--------------|-------------|------------|-------|
| Styrene  | 3016-STY     | 1           | 4'x10'     | White |
| ABS      | 3016-ABS     | Up to 10    | 4'x10'     | Gray  |

# General Information:

Thermoformed ABS and Styrene plastic formliners are an inexpensive alternative for providing architectural concrete. The Styrene single use liner is the least expensive liner option. The ABS plastic formliner properties allows for an up to ten reuse factor depending on the design and handling.







# Thermal Deformation:

• Do not expose to temperatures >140°F (60°C)

## Care and Handling:

- · Keep out of the sunlight and covered when not in use
- · Keep away from steam, acids, and certain fuels
- · For further instructions refer to the application guide

# Thermal expansion:

• +/- 1/8" @ 70°F

#### Note:

| Material | Product Code | # of Reuses | Std. Dims.     | Color |
|----------|--------------|-------------|----------------|-------|
| Styrene  | 3017-STY     | 1           | 3'-11 1/2"x10' | White |
| ABS      | 3017-ABS     | Up to 10    | 3'-11 1/2"x10' | Gray  |

# Fractured Fin - 1.5" Deep 3" oc

# customrock

**FORMLINER** 

# General Information:

Thermoformed ABS and Styrene plastic formliners are an inexpensive alternative for providing architectural concrete. The