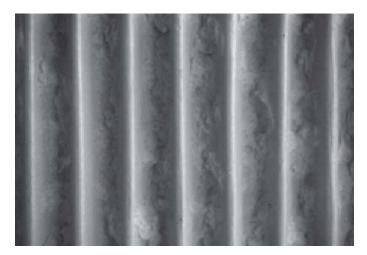

# General Information:

Thermoformed ABS and Styrene plastic formliners are an inexpensive alternative for providing architectural concrete. The Styrene single use liner is the least expensive liner option. The ABS plastic formliner properties allows for an up to ten reuse factor depending on the design and handling.