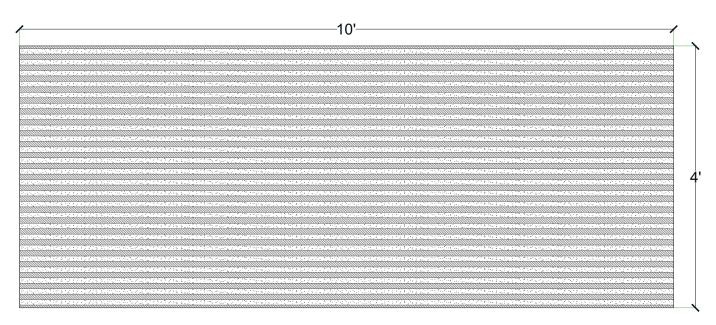

#### Note:

| Material | Product Code | # of Reuses | Std. Dims. | Color |
|----------|--------------|-------------|------------|-------|
| Styrene  | 3000-STY     | 1           | 4'x10'     | White |
| ABS      | 3000-ABS     | Up to 10    | 4'x10'     | Gray  |