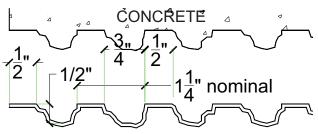

# General Information:

Thermoformed ABS and Styrene plastic formliners are an inexpensive alternative for providing architectural concrete. The Styrene single use liner is the least expensive liner option. The ABS plastic formliner properties allows for an up to ten reuse factor depending on the design and handling.