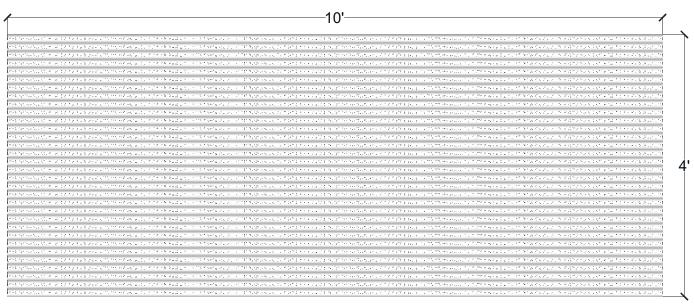

#### Note:

| Material | Product Code | # of Reuses | Std. Dims. | Color |
|----------|--------------|-------------|------------|-------|
| Styrene  | 3000-STY     | 1           | 4'x10'     | White |
| ABS      | 3000-ABS     | Up to 10    | 4'x10'     | Gray  |