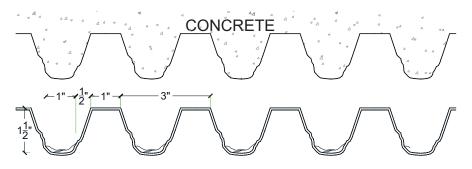

# General Information:

Thermoformed ABS and Styrene plastic formliners are an inexpensive alternative for providing architectural concrete. The Styrene single use liner is the least expensive liner option. The ABS plastic formliner properties allows for an up to ten reuse factor depending on the design and handling.