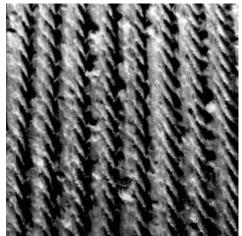

# General Information:

Thermoformed ABS and Styrene plastic formliners are an inexpensive alternative for providing architectural concrete. The Styrene single use liner is the least expensive liner option. The ABS plastic formliner properties allows for an up to ten reuse factor depending on the design and handling.