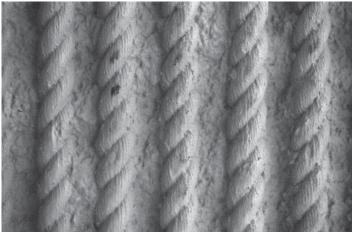

# General Information:

Thermoformed ABS and Styrene plastic formliners are an inexpensive alternative for providing architectural concrete. The Styrene single use liner is the least expensive liner option. The ABS plastic formliner properties allows for an up to ten reuse factor depending on the design and handling.