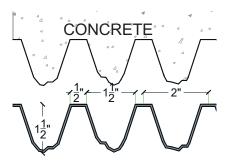

#### Note:

| Material | Product Code | # of Reuses | Std. Dims. | Color |
|----------|--------------|-------------|------------|-------|
| Styrene  | 3000-STY     | 1           | 4'x10'     | White |
| ABS      | 3000-ABS     | Up to 10    | 4'x10'     | Gray  |