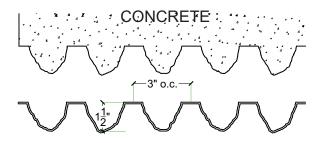

#### Note:

| Material | Product Code | # of Reuses | Std. Dims. | Color |
|----------|--------------|-------------|------------|-------|
| Styrene  | 3000-STY     | 1           | 4'x10'     | White |
| ABS      | 3000-ABS     | Up to 10    | 4'x10'     | Gray  |