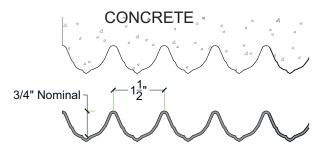

#### Note:

| Material | Product Code | # of Reuses | Std. Dims. | Color |
|----------|--------------|-------------|------------|-------|
| Styrene  | 3000-STY     | 1           | 4'x10'     | White |
| ABS      | 3000-ABS     | Up to 10    | 4'x10'     | Gray  |