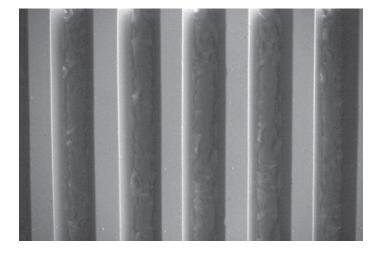

# General Information:

Thermoformed ABS and Styrene plastic formliners are an inexpensive alternative for providing architectural concrete. The Styrene single use liner is the least expensive liner option. The ABS plastic formliner properties allows for an up to ten reuse factor depending on the design and handling.