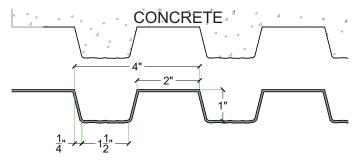

#### Note:

| Material | Product Code | # of Reuses | Std. Dims. | Color |
|----------|--------------|-------------|------------|-------|
| Styrene  | 3000-STY     | 1           | 4'x10'     | White |
| ABS      | 3000-ABS     | Up to 10    | 4'x10'     | Gray  |