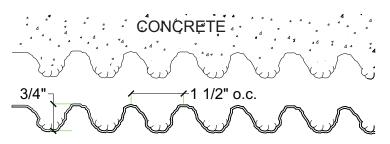

#### Note:

| Material | Product Code | # of Reuses | Std. Dims. | Color |
|----------|--------------|-------------|------------|-------|
| Styrene  | 3000-STY     | 1           | 4'x10'     | White |
| ABS      | 3000-ABS     | Up to 10    | 4'x10'     | Gray  |