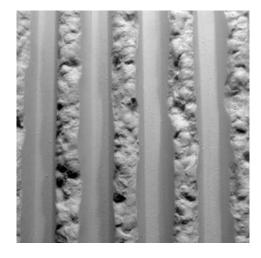

# General Information:

Thermoformed ABS and Styrene plastic formliners are an inexpensive alternative for providing architectural concrete. The Styrene single use liner is the least expensive liner option. The ABS plastic formliner properties allows for an up to ten reuse factor depending on the design and handling.