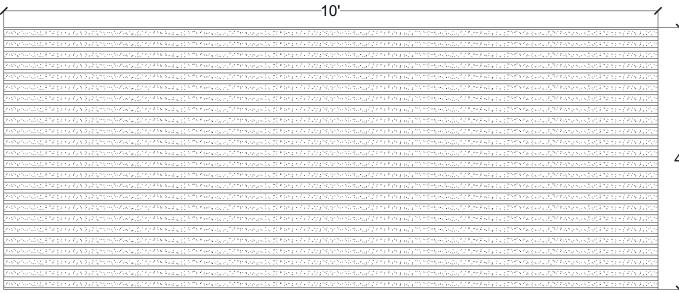

#### Note:

| Material | Product Code | # of Reuses | Std. Dims. | Color |
|----------|--------------|-------------|------------|-------|
| Styrene  | 3000-STY     | 1           | 4'x10'     | White |
| ABS      | 3000-ABS     | Up to 10    | 4'x10'     | Gray  |