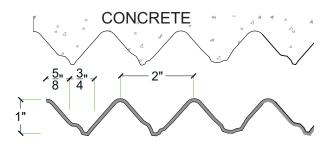

#### Note:

| Material | Product Code | # of Reuses | Std. Dims. | Color |
|----------|--------------|-------------|------------|-------|
| Styrene  | 3000-STY     | 1           | 4'x10'     | White |
| ABS      | 3000-ABS     | Up to 10    | 4'x10'     | Gray  |