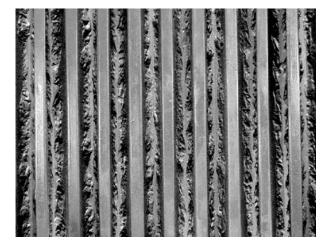

# General Information:

Thermoformed ABS and Styrene plastic formliners are an inexpensive alternative for providing architectural concrete. The Styrene single use liner is the least expensive liner option. The ABS plastic formliner properties allows for an up to ten reuse factor depending on the design and handling.