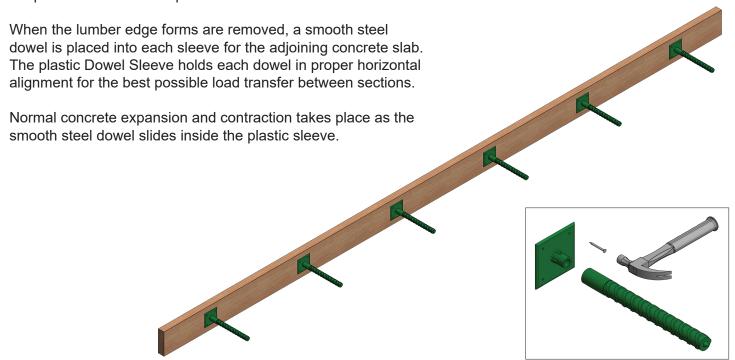

## Used with lumber edge forms to accurately position smooth steel dowels at a construction joint

Positioning smooth dowels with lumber edge forms is easy with the plastic Dowel Sleeve and Nailing Plate. The plate is attached to the form at the required spacing and the sleeve is pushed onto the plate before concrete placement.