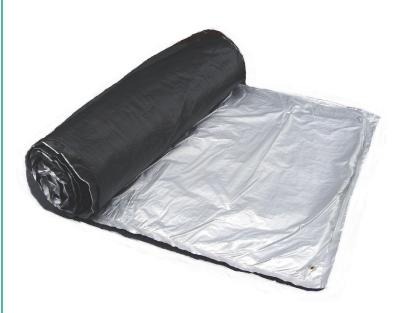

## PRODUCT DESCRIPTION AND BUILD

PRODUCT: MWCB2.8 single

reflective insulating cover

BUILD: Multi Layer (2) bubble

cell insulating core

- Woven polyethylene (8x8 weave) black top shell with aluminized reflective bottom facer
- Blanket perimeter flanges are heat welded to seal edges
- Nylon lock buttons (5 per unit) in a two one two configuration locking insulation core in place
- Grommets at corners and at the mid point on long sides
- Effective R value of 2.8