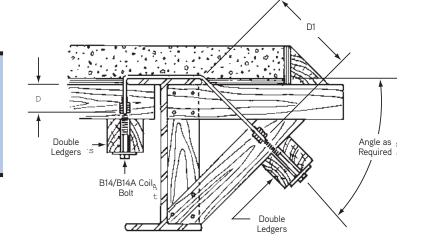

## To Order:

Specify: (1) quantity, (2) name,

(3) diameter, (4) flange width, (5) drop,

(6) leg angle if special. (7) leg length D1 if special.