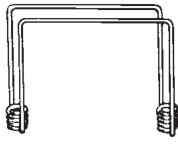

## C2 Coil Hanger Saddle Type

Dayton Superior C2 Coil Hanger Saddle Type consists of a two strut coil tie shaped to fit over a structural steel beam to support fireproofing formwork.

Warning: Hanger must be equally loaded, on both sides of the beam, to prevent hanger rotation.

C2 Coil Hanger