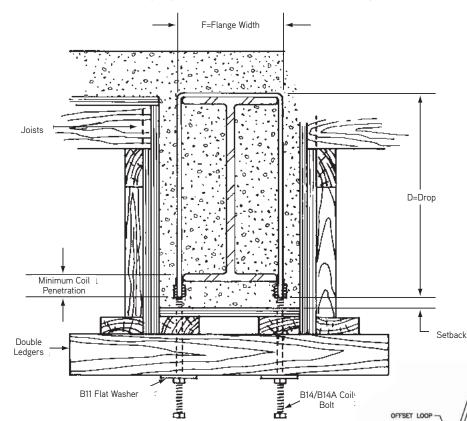

## To Order:

Specify: (1) quantity, (2) name,

(3) diameter, (4) flange width, (5) drop,

(6) leg angle if special. (7) leg length D1 if special.

## Example:

500 pcs. C2 Coil Hangers, 3/4" diameter,

12" flange width, 38" drop/each side.

LOOP DETAIL