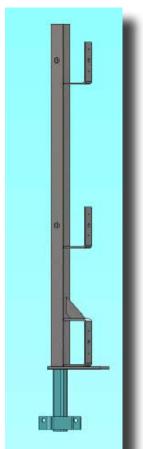

The C-52P Guardrail Speed Bracket Assembly is designed for fast and easy attachment to the C-49 Bridge Overhang Bracket. The C-52P's Speed Bracket bolts securely to the C-49 Bridge Overhang Bracket and provides a base to simply install the Guardrail Post. The Guardrail Post has a nail down feature to prevent uplift.

## **PRODUCT FEATURES AND BENEFITS:**

- Requires only two bolts to attach to a C-49 BOB
- The C-52P is compatible with 2" x 4" or 2" x 6" lumber or cable railings

## **PRODUCT SPECIFICATIONS:**

- 9/16" bolt holed on Speed Bracket for attachment
- The entire Guardrail Assembly weighs a convenient 15.6 lbs.
- Sliding assembly allows for fit to a variety of deck thicknesses