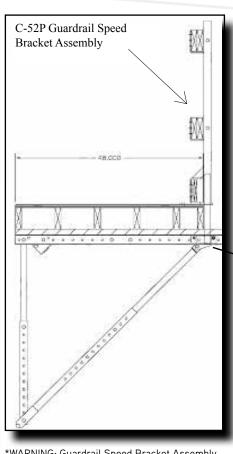

The C-52P Guardrail Speed Bracket Assembly is designed for fast and easy attachment to the C-49 Bridge Overhang Bracket. The C-52P's Speed Bracket bolts securely to the C-49 Bridge Overhang Bracket and provides a base to simply install the Guardrail Post. The Guardrail Post has a nail down feature to prevent uplift.

\*WARNING: Guardrail Speed Bracket Assembly must be secured to deck with proper fasteners to ensure complete safety.