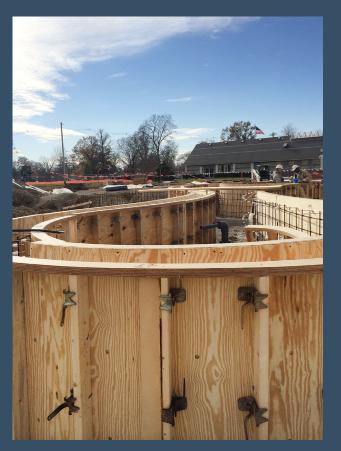

# OVERVIE

shapes, and radii, as well as specialty

Achieve an architectural finish with an easily adaptable, customizable handset system

# DESIG

can be constructed using standard 4'x8'

Can be used to form a perfectly curved, unsegmented radius, or for battered and one-sided forming