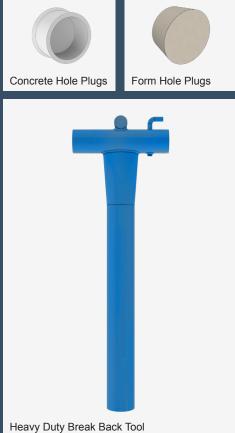

#### **TIES**

All ties are manufactured in Denver, Colorado in standard 1", 1.5", and 2" break back depths, and can be custom made to suit various applications