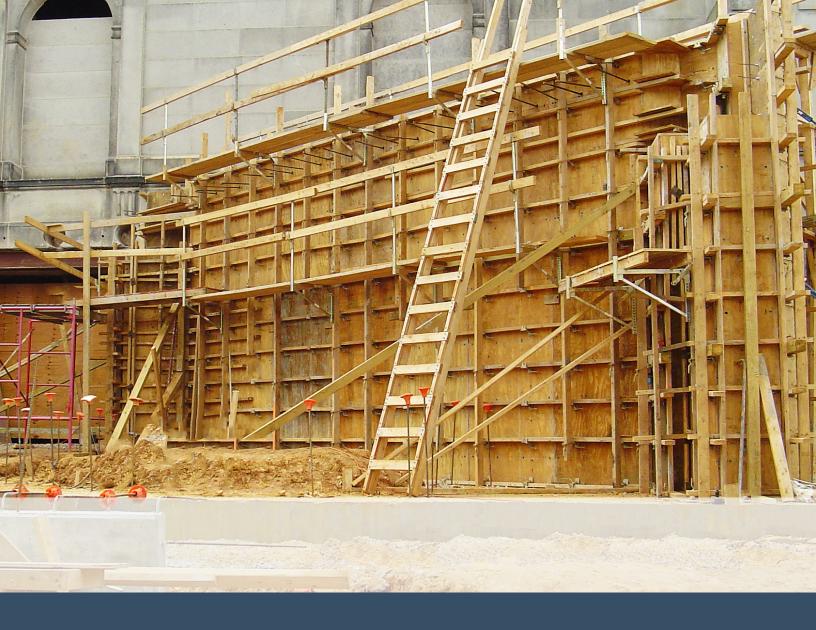

# OVERVIE

shapes, and radii, as well as specialty

Achieve an architectural finish with an easily adaptable, customizable handset system

#### **CAM-LOCK BRACKET**

Easy to use clamp and bracket assembly engage the loop end tie, securely holding the 2x4 waler in place

#### **TIES**

All ties are manufactured in Denver, Colorado in standard 1", 1.5", and 2" break back depths, and can be custom made to suit various applications

#### **SCAFFOLDING**

Our integral OSHA compliant scaffolding system attaches to the back of the Cam-Lock Bracket