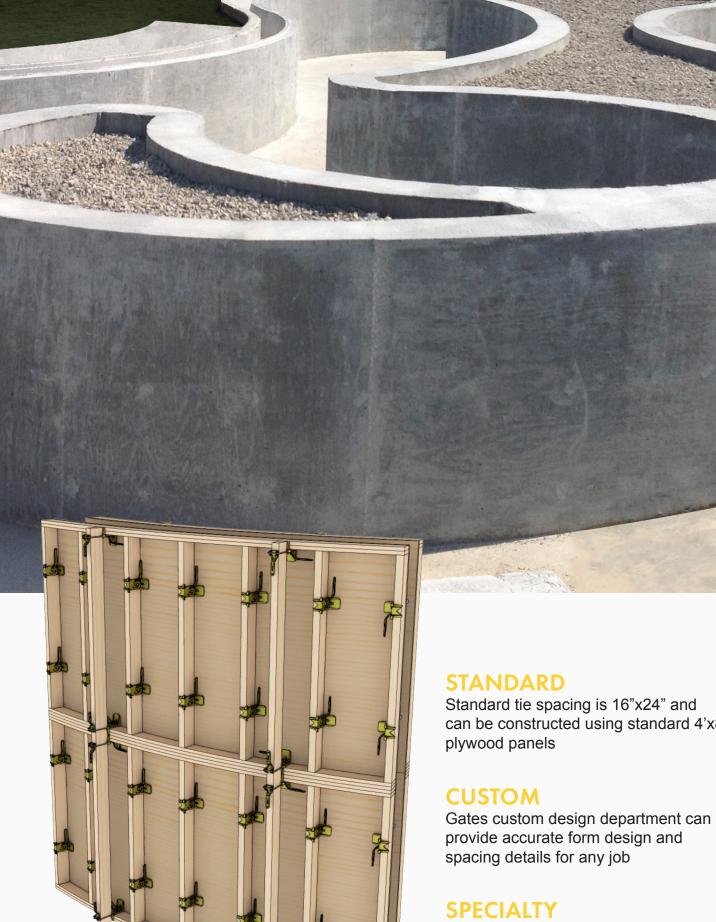

# DESIG

can be constructed using standard 4'x8'

Can be used to form a perfectly curved, unsegmented radius, or for battered and one-sided forming