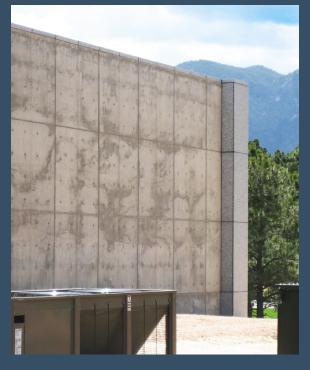

# OVERVIE

shapes, and radii, as well as specialty

Achieve an architectural finish with an easily adaptable, customizable handset system

# DESIG

can be constructed using standard 4'x8'

Can be used to form a perfectly curved, unsegmented radius, or for battered and one-sided forming