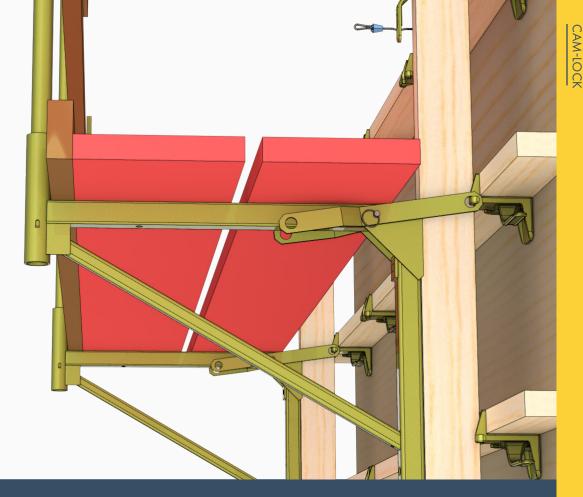

## CAM-LOCK®

Gates' signature hand-set forming system

#### **CAM-LOCK BRACKET**

Easy to use clamp and bracket assembly engage the loop end tie, securely holding the 2x4 waler in place