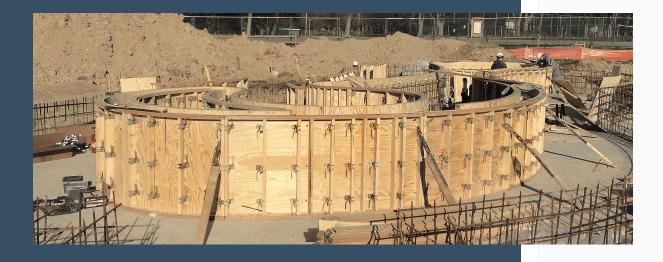

# OVERVIE

shapes, and radii, as well as specialty

Achieve an architectural finish with an easily adaptable, customizable handset system

# DESIG

can be constructed using standard 4'x8'

Can be used to form a perfectly curved, unsegmented radius, or for battered and one-sided forming