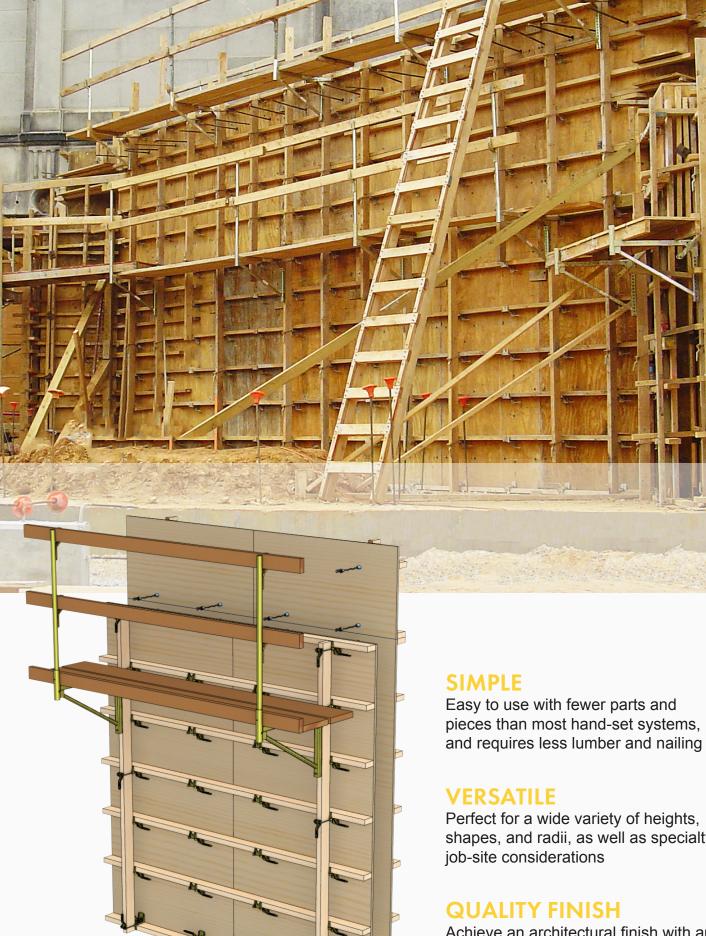

# OVERVIE

shapes, and radii, as well as specialty

Achieve an architectural finish with an easily adaptable, customizable handset system

# DESIG

can be constructed using standard 4'x8'

Can be used to form a perfectly curved, unsegmented radius, or for battered and one-sided forming