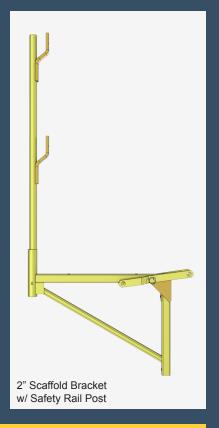

#### **SCAFFOLDING**

Our integral OSHA compliant scaffolding system attaches to the back of the Cam-Lock Bracket

## SCAFFOLDING HARDWARE

**AND SYSTEM ACCESSORIES** 