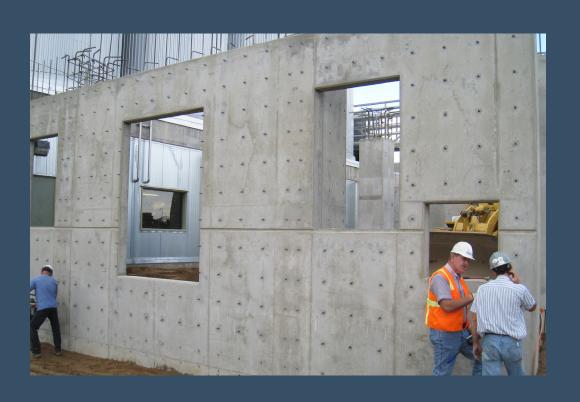

# OVERVIE

shapes, and radii, as well as specialty

Achieve an architectural finish with an easily adaptable, customizable handset system

# DESIG

can be constructed using standard 4'x8'

Can be used to form a perfectly curved, unsegmented radius, or for battered and one-sided forming