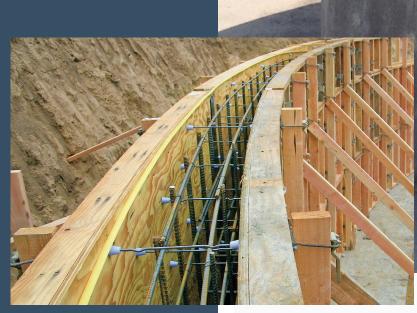

# OVERVIE

shapes, and radii, as well as specialty

Achieve an architectural finish with an easily adaptable, customizable handset system

#### **CAM-LOCK BRACKET**

Easy to use clamp and bracket assembly engage the loop end tie, securely holding the 2x4 waler in place

#### **TIES**

All ties are manufactured in Denver, Colorado in standard 1", 1.5", and 2" break back depths, and can be custom made to suit various applications