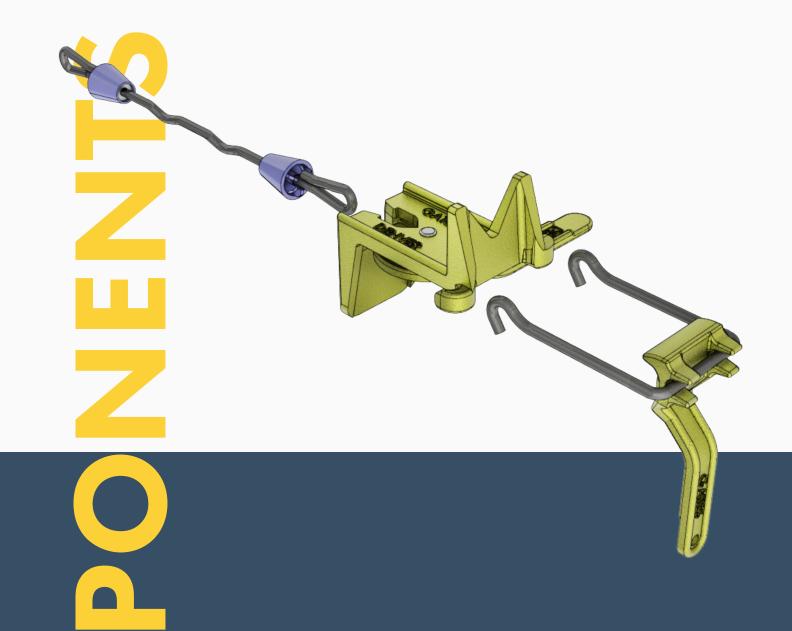

#### **CAM-LOCK BRACKET**

Easy to use clamp and bracket assembly engage the loop end tie, securely holding the 2x4 waler in place

#### **TIES**

All ties are manufactured in Denver, Colorado in standard 1", 1.5", and 2" break back depths, and can be custom made to suit various applications

#### **SCAFFOLDING**

Our integral OSHA compliant scaffolding system attaches to the back of the Cam-Lock Bracket