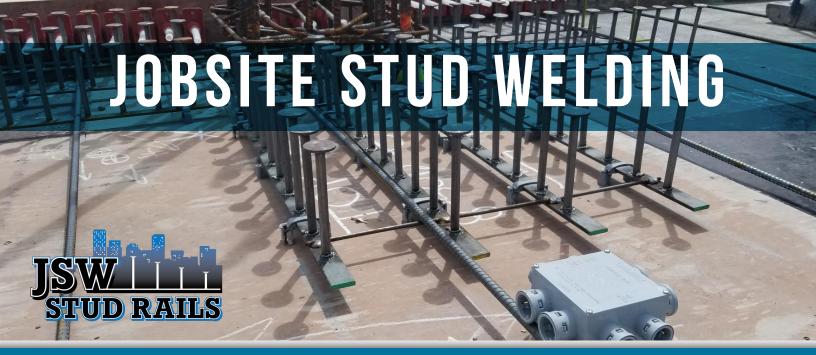

## **Stud Rails**

Punching shear resistor (PSR) studs are large headed shear connectors that are welded to flat steel bars (creating JSW Stud Rails) and used for shear reinforcement in flat concrete slabs to replace stirrups and column capitals to resist the punching shear stress in the slabs. Stud Rails can also be used additionally as bursting steel reinforcement, cross ties, and hold down anchor uplifting steel. Studs of a predetermined length and diameter, according to design specifications are used to extend the column perimeter into the floor or foundation slab.

- JSW Stud Rails help to reduce the amount of reinforcing bar required in an area at the columns relieving congestion resulting in easier and faster installation
- Eliminates the need for stirrups, column capitals and drop panels around columns
- Increase the punching shear capacity at the base of the concrete columns, resulting in a significant reduction in slab thickness and creates a substantial savings in labor and material costs
- JSW Offers our own chairs designed to offer proper support and installation ease