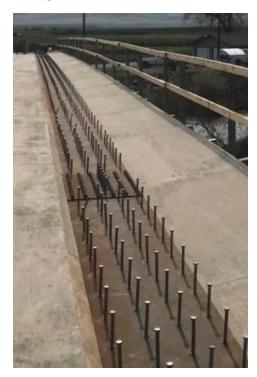

## **Stud Rails**

Punching shear resistor (PSR) studs are large headed shear connectors that are welded to flat steel bars (creating JSW Stud Rails) and used for shear reinforcement in flat concrete slabs to replace stirrups and column capitals to resist the punching shear stress in the slabs. Stud Rails can also be used additionally as bursting steel reinforcement, cross ties, and hold down anchor uplifting steel. Studs of a predetermined length and diameter, according to design specifications are used to extend the column perimeter into the floor or foundation slab.

- JSW Stud Rails help to reduce the amount of reinforcing bar required in an area at the columns relieving congestion resulting in easier and faster installation
- Eliminates the need for stirrups, column capitals and drop panels around columns
- Increase the punching shear capacity at the base of the concrete columns, resulting in a significant reduction in slab thickness and creates a substantial savings in labor and material costs
- JSW Offers our own chairs designed to offer proper support and installation ease