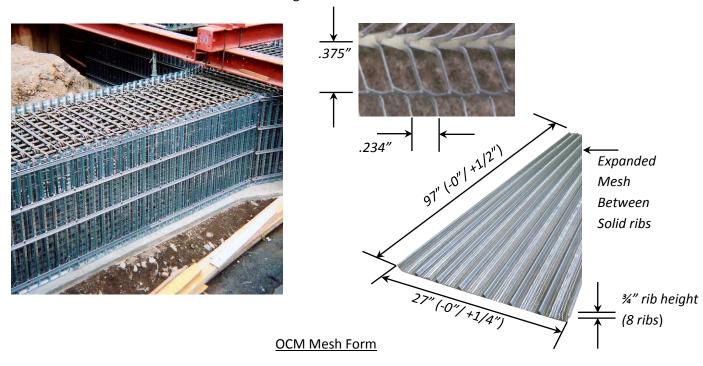

## **Permanent Stay in Place Concrete Forming System**

The OCM Mesh Form is made of simple steel form panels that conform easily into multiple configurations to accommodate shapes for keyways or any unusual configurations. The panels can be used to form curves, radiuses or corner bends. They can also be cut to size specifications. One of the innovative features of the OCM Mesh Form is the fact that you can pour one side today and the next side tomorrow. The forms stay in place and area never stripped. This can save the project time and money. It is always an advantage if a trade can start a project and work uninterrupted to the completion of their portion of the project. Applications for the OCM Mesh Form are: Pedestal Foundations; Retaining Walls; Steel Tower Foundations; Wind Force Power Generator Foundations; Underground beams, footings, pressure-proof panels, concrete stoppers, mat foundations and all concrete structures constructed on the ground.

| Sheet Size                                            | 27" x 97"                                          |
|-------------------------------------------------------|----------------------------------------------------|
| Surface                                               | 18 Sq Ft/Sheet                                     |
| Pallet/Ordering                                       | 250 sheets/4500 Sq Ft per skid; 5 sheets(90 Sq Ft) |
| V-Ribs 8 per sheet and 3/4" Deep and 3 7/8" on center |                                                    |
| Tie Wire Spacing                                      | 6"                                                 |
| Support Spacing(20" high pour)                        | 24" at 210 psf                                     |
| Sheet Thickness                                       | 26 Ga (0.0217 inch, when Galvanized)               |
| Weight Per Sq Ft                                      | 0.66 Lbs.                                          |
| Weight Per Sheet                                      | 11.90 lbs per sheet                                |