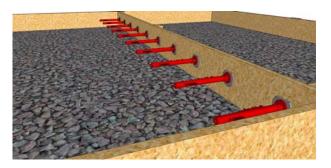

### **Location & Placement of QuicDowel System**

- 1. Set up formwork.
- 2. Locate and mark center of slab with chalk line.
- From project specification, locate spacing of QuicDowel system.
- Place nail through base and hammer nail with base to formwork. Make sure base flat edge is aimed to the top of the slab. Do not over hammer nail to base. See Figure A
- Place sleeve on the base. Face of sleeve should touch face of base. See Figure B.
- 6. Place all reinforcement needed.
- Pour concrete. Pour at least 18 inches from QuicDowel System.
- 8. Maneuver the concrete around the QuicDowel System, vibrate & finish concrete.
- After concrete cures, remove formwork with base. Base should remain attached and can be reused if not damaged. See Figure C.
- Place smooth round dowel/rebar into the sleeve until it reach end of sleeve. See Figure D.
- 11. Place all reinforcement needed.
- Pour concrete. Pour at least 18 inches from QuicDowel System.
- Maneuver the concrete around the smooth round dowel/ rebar, vibrate & finish concrete.

Figure B:

Figure C:

Figure D:

141 Hammond Street Carrollton, GA 30117

Phone 770-832-2000 ■ 800-862-4835 ■ FAX 770-832-2095 Visit our website @ www.bometals.com Address email to info@bometals.com

Founded in 1989, BoMetals has become an industry leader in the design and manufacture of concrete and masonry accessories.