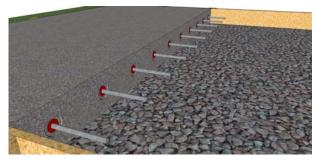

### **Location & Placement of QuicDowel System**

- 1. Set up formwork.
- 2. Locate and mark center of slab with chalk line.
- From project specification, locate spacing of QuicDowel system.
- Place nail through base and hammer nail with base to formwork. Make sure base flat edge is aimed to the top of the slab. Do not over hammer nail to base. See Figure A
- Place sleeve on the base. Face of sleeve should touch face of base. See Figure B.
- 6. Place all reinforcement needed.
- Pour concrete. Pour at least 18 inches from QuicDowel System.
- 8. Maneuver the concrete around the QuicDowel System, vibrate & finish concrete.
- After concrete cures, remove formwork with base. Base should remain attached and can be reused if not damaged. See Figure C.
- Place smooth round dowel/rebar into the sleeve until it reach end of sleeve. See Figure D.
- 11. Place all reinforcement needed.
- Pour concrete. Pour at least 18 inches from QuicDowel System.
- Maneuver the concrete around the smooth round dowel/ rebar, vibrate & finish concrete.

Figure B:

Figure C:

Figure D:

141 Hammond Street Carrollton, GA 30117

Phone 770-832-2000 ■ 800-862-4835 ■ FAX 770-832-2095 Visit our website @ www.bometals.com Address email to info@bometals.com

Founded in 1989, BoMetals has become an industry leader in the design and manufacture of concrete and masonry accessories.