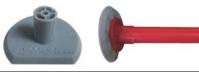

### **INSTALLATION**

Figure A:

| QuicDowel System Info   | Sleeve     | Base   |
|-------------------------|------------|--------|
| Product Code            | QL-07509   | QB-075 |
| Size                    | 3/4" x 9"  | 3/4"   |
| Smooth Round Dowel Size | 3/4" x 18" |        |
| Rebar Size              | #5 x 18"   |        |

### **Location & Placement of QuicDowel System**

- 1. Set up formwork.
- 2. Locate and mark center of slab with chalk line.
- From project specification, locate spacing of QuicDowel system.
- Place nail through base and hammer nail with base to formwork. Make sure base flat edge is aimed to the top of the slab. Do not over hammer nail to base. See Figure A
- Place sleeve on the base. Face of sleeve should touch face of base. See Figure B.
- 6. Place all reinforcement needed.
- Pour concrete. Pour at least 18 inches from QuicDowel System.
- 8. Maneuver the concrete around the QuicDowel System, vibrate & finish concrete.
- After concrete cures, remove formwork with base. Base should remain attached and can be reused if not damaged. See Figure C.
- Place smooth round dowel/rebar into the sleeve until it reach end of sleeve. See Figure D.
- 11. Place all reinforcement needed.
- Pour concrete. Pour at least 18 inches from QuicDowel System.
- Maneuver the concrete around the smooth round dowel/ rebar, vibrate & finish concrete.