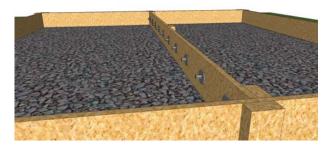

### **Location & Placement of QuicDowel System**

- 1. Set up formwork.
- 2. Locate and mark center of slab with chalk line.
- From project specification, locate spacing of QuicDowel system.
- Place nail through base and hammer nail with base to formwork. Make sure base flat edge is aimed to the top of the slab. Do not over hammer nail to base. See Figure A
- Place sleeve on the base. Face of sleeve should touch face of base. See Figure B.
- 6. Place all reinforcement needed.
- Pour concrete. Pour at least 18 inches from QuicDowel System.
- 8. Maneuver the concrete around the QuicDowel System, vibrate & finish concrete.
- After concrete cures, remove formwork with base. Base should remain attached and can be reused if not damaged. See Figure C.
- Place smooth round dowel/rebar into the sleeve until it reach end of sleeve. See Figure D.
- 11. Place all reinforcement needed.
- Pour concrete. Pour at least 18 inches from QuicDowel System.
- Maneuver the concrete around the smooth round dowel/ rebar, vibrate & finish concrete.

Figure B:

Figure C:

Figure D:

141 Hammond Street Carrollton, GA 30117

Phone 770-832-2000 ■ 800-862-4835 ■ FAX 770-832-2095 Visit our website @ www.bometals.com Address email to info@bometals.com

Founded in 1989, BoMetals has become an industry leader in the design and manufacture of concrete and masonry accessories.