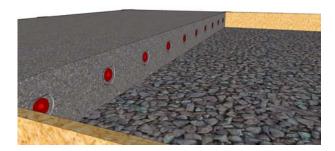

### **Location & Placement of QuicDowel System**

- 1. Set up formwork.
- 2. Locate and mark center of slab with chalk line.
- From project specification, locate spacing of QuicDowel system.
- Place nail through base and hammer nail with base to formwork. Make sure base flat edge is aimed to the top of the slab. Do not over hammer nail to base. See Figure A
- Place sleeve on the base. Face of sleeve should touch face of base. See Figure B.
- 6. Place all reinforcement needed.
- Pour concrete. Pour at least 18 inches from QuicDowel System.
- 8. Maneuver the concrete around the QuicDowel System, vibrate & finish concrete.
- After concrete cures, remove formwork with base. Base should remain attached and can be reused if not damaged. See Figure C.
- Place smooth round dowel/rebar into the sleeve until it reach end of sleeve. See Figure D.
- 11. Place all reinforcement needed.
- Pour concrete. Pour at least 18 inches from QuicDowel System.
- Maneuver the concrete around the smooth round dowel/ rebar, vibrate & finish concrete.

Figure B:

Figure C:

Figure D:

141 Hammond Street Carrollton, GA 30117

Phone 770-832-2000 ■ 800-862-4835 ■ FAX 770-832-2095 Visit our website @ www.bometals.com Address email to info@bometals.com

Founded in 1989, BoMetals has become an industry leader in the design and manufacture of concrete and masonry accessories.