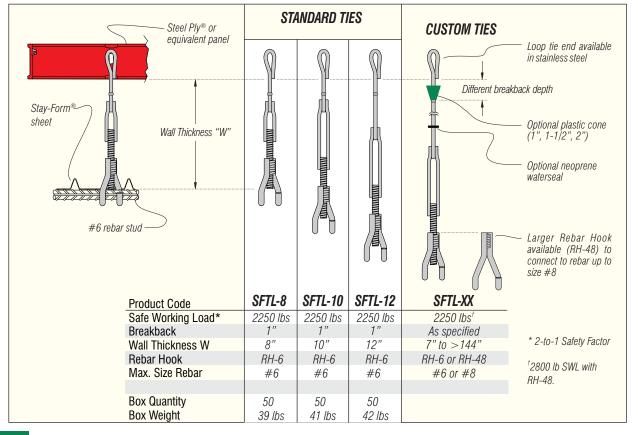

## FEATURES:

- Fixed length--no cutting of coil rod required
- NO SEPARATE NUTS OR OTHER FASTENERS REQUIRED.
- Ready to install "out of the box." Each tie comes with attached rebar hook.
- Attach to up to #8 rebar (with optional RH-48 Rebar Hook)

**MATERIAL:** Carbon steel. Some sizes available in stainless steel on special order.

**FINISH:** None. Electroplated zinc, galvanized, and epoxy finishes available: consult factory.

## MAXIMUM SAFE WORKING LOAD: See chart APPLICATIONS:

Stay-Form<sup>®</sup> blind side walls