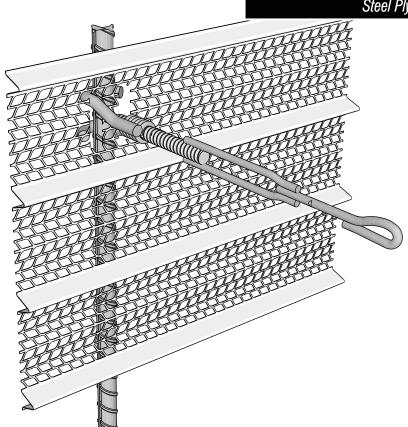

## One-piece hook ties: connect to Stay-Form<sup>®</sup> with one hand

Steel Dog<sup>®</sup> **Blind Side Loop Ties** are one-piece ties, with attached rebar hooks, to provide a fast way to connect your formwork to the rebar studs on Stay-Form<sup>®</sup> blind side walls.

## MAXIMUM SAFE WORKING LOAD: See chart APPLICATIONS:

Stay-Form<sup>®</sup> blind side walls