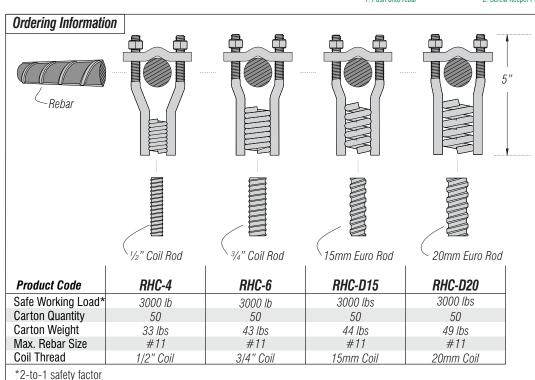

# **Rebar Coil Clamp**

The Steel Dog<sup>®</sup> **Rebar Clamp** is a heavy duty version of our popular **Rebar Hook**. This clamp will allow you to tie onto rebar up to size #11.

#### **FEATURES:**

- Symmetrical design
- Hook held in position by the connecting threaded rod.
- Attach to up to #11 rebar.

**MATERIAL:** Carbon steel. Available in other finishes on special order. **FINISH:** None.