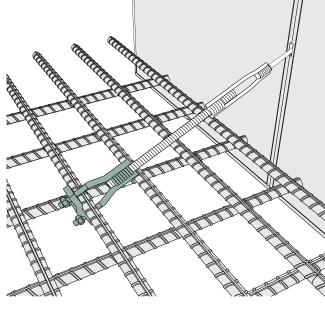

### **APPLICATIONS:**

- Stay-Form blind side wall ties
- Tying low edge forms to rebar mats for slab pours
- Tying bottoms of forms into vertical mudslab rebar
- Self-supporting insert for shotcrete walls