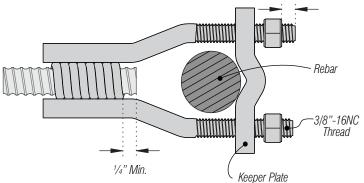

## Installation:

1/4" Min.

1. Push onto rebar

2. Screw Keeper Plate against Rebar

3. Cinch Rebar between Rod and Keeper Plate by either turning Rod or tightening Bolts