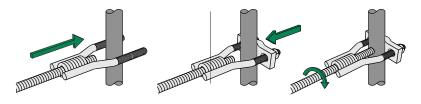

## Installation:

1/4" Min.

1. Push onto rebar

2. Screw Keeper Plate against Rebar

3. Cinch Rebar between Rod and Keeper Plate by either turning Rod or tightening Bolts