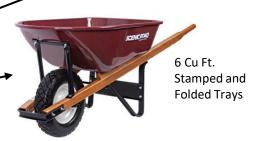

## WHY SCENIC ROAD?

- Wheelbarrows is what we do!
  - From design, to manufacturing to shipping... we control our own destiny.
  - MADE IN THE USA!
- Built to serve the needs and rigorous use of the concrete, landscape and hardscape contractor
  - Heavier Undercarriage (Structural Steel -vs- Sheet Stock Steel)
  - 4 Bolt Leg Braces and Nose Brackets, and More Braces All For Improved Stability
  - Lacquered Northern Ash Handles For Longer Service Life
  - Contractor Tough Load Capacities
    - M Series, Scenic Road Poly: 800-Pound Load Capacity
    - M Series, Scenic Road, Steel: 500-Pound Load Capacity
    - G Series, Scenic Lane, Poly: 400-Pound Load Capacity
  - Multiple Tire Options... Single and Dual Ribbed, Knobby, Flat Free, Turf options
  - 10 Year Warranty (Scenic Road trays and undercarriage) v 90 days
  - 5 Year Warranty (Scenic Road Steel trays and Scenic Lane Poly trays)
- Not at Big Box... Depot, Lowes, Menard's, W\*M, etc.
- Parts & Complete Wheel and Tire Replacement program... accessible, quick turn-around
- We know wheelbarrows... it is what we do!