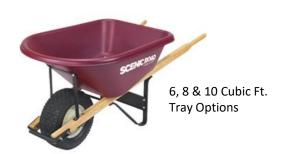

## WHY SCENIC ROAD?

- Wheelbarrows is what we do!
  - From design, to manufacturing to shipping... we control our own destiny.
  - MADE IN THE USA!
- Built to serve the needs and rigorous use of the concrete, landscape and hardscape contractor
  - Heavier Undercarriage (Structural Steel -vs- Sheet Stock Steel)
  - 4 Bolt Leg Braces and Nose Brackets, and More Braces All For Improved Stability
  - Lacquered Northern Ash Handles For Longer Service Life
  - Contractor Tough Load Capacities
    - M Series, Scenic Road Poly: 800-Pound Load Capacity
    - M Series, Scenic Road, Steel: 500-Pound Load Capacity
    - G Series, Scenic Lane, Poly: 400-Pound Load Capacity
  - Multiple Tire Options... Single and Dual Ribbed, Knobby, Flat Free, Turf options
  - 10 Year Warranty (Scenic Road trays and undercarriage) v 90 days
  - 5 Year Warranty (Scenic Road Steel trays and Scenic Lane Poly trays)
- Not at Big Box... Depot, Lowes, Menard's, W\*M, etc.
- Parts & Complete Wheel and Tire Replacement program... accessible, quick turn-around
- We know wheelbarrows... it is what we do!