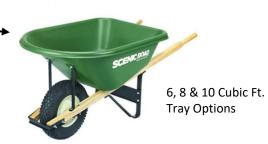

## WHY SCENIC ROAD?

- Wheelbarrows is what we do!
  - From design, to manufacturing to shipping... we control our own destiny.
  - MADE IN THE USA!
- Built to serve the needs and rigorous use of the concrete, landscape and hardscape contractor
  - Heavier Undercarriage (Structural Steel -vs- Sheet Stock Steel)
  - 4 Bolt Leg Braces and Nose Brackets, and More Braces All For Improved Stability
  - Lacquered Northern Ash Handles For Longer Service Life
  - Contractor Tough Load Capacities
    - M Series, Scenic Road Poly: 800-Pound Load Capacity
    - M Series, Scenic Road, Steel: 500-Pound Load Capacity
    - G Series, Scenic Lane, Poly: 400-Pound Load Capacity
  - Multiple Tire Options... Single and Dual Ribbed, Knobby, Flat Free, Turf options
  - 10 Year Warranty (Scenic Road trays and undercarriage) v 90 days
  - 5 Year Warranty (Scenic Road Steel trays and Scenic Lane Poly trays)
- Not at Big Box... Depot, Lowes, Menard's, W\*M, etc.
- Parts & Complete Wheel and Tire Replacement program... accessible, quick turn-around
- We know wheelbarrows... it is what we do!