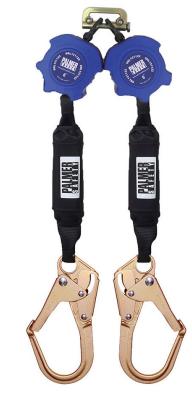

## Twin SRD 6' Lightweight Web

6 ft. Twin Retractable web, light weight plastic housing, external shock absorber, 2-1/4" hook, 1/2" carabiner included. Min breaking strength 3000 lbs. Rated 420 lbs. Meets or Exceeds ANSI Z359.14-2014 Class A.

| PHYSICAL PARAMETERS:   | <ul> <li>Lightest available SRL in its range/class.</li> <li>Robust &amp; durable plastic casting.</li> <li>Technora Webbing with Energy absorber.</li> <li>Swivel steel rebar hook at attachment end (PN 153 as per ANSI Z359.12-2009 gate strength 3600 lbs.)</li> </ul>                                                          |
|------------------------|-------------------------------------------------------------------------------------------------------------------------------------------------------------------------------------------------------------------------------------------------------------------------------------------------------------------------------------|
| LENGTH:                | 6 ft. (Maximum)                                                                                                                                                                                                                                                                                                                     |
| WEBBING:               | Material: Technora webbing 13/16"<br>Minimum Breaking Strength: 4500 lbs.                                                                                                                                                                                                                                                           |
| VITAL TEST COMPLIANCE: | Static Strength: 3000 lbs. for 1 minute.<br>Dynamic Strength: 300 lbs. mass subjected to a 4' free fall. SRL lock and<br>remain lock until released.<br>Dynamic Performance: 282 lbs. mass subjected to a zero free fall with<br>extension of 36" webbing. Breaking force less than 1800 lbs. and arrest<br>distance less than 24". |
|                        |                                                                                                                                                                                                                                                                                                                                     |