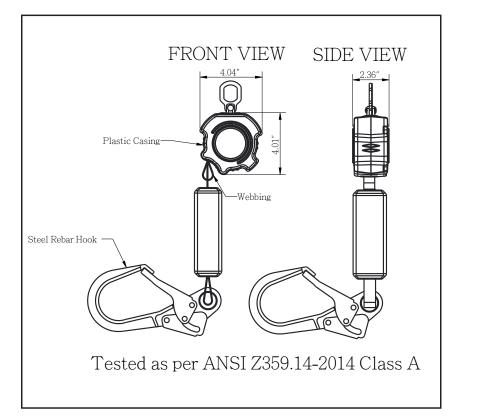

## Twin SRD 6' Lightweight Web

6 ft. Twin Retractable web, light weight plastic housing, external shock absorber, 2-1/4" hook, 1/2" carabiner included. Min breaking strength 3000 lbs. Rated 420 lbs. Meets or Exceeds ANSI Z359.14-2014 Class A.

| PHYSICAL PARAMETERS:   | <ul> <li>Lightest available SRL in its range/class.</li> <li>Robust &amp; durable plastic casting.</li> <li>Technora Webbing with Energy absorber.</li> <li>Swivel steel rebar hook at attachment end (PN 153 as per ANSI Z359.12-2009 gate strength 3600 lbs.)</li> </ul>                                                          |
|------------------------|-------------------------------------------------------------------------------------------------------------------------------------------------------------------------------------------------------------------------------------------------------------------------------------------------------------------------------------|
| LENGTH:                | 6 ft. (Maximum)                                                                                                                                                                                                                                                                                                                     |
| WEBBING:               | Material: Technora webbing 13/16"<br>Minimum Breaking Strength: 4500 lbs.                                                                                                                                                                                                                                                           |
| VITAL TEST COMPLIANCE: | Static Strength: 3000 lbs. for 1 minute.<br>Dynamic Strength: 300 lbs. mass subjected to a 4' free fall. SRL lock and<br>remain lock until released.<br>Dynamic Performance: 282 lbs. mass subjected to a zero free fall with<br>extension of 36" webbing. Breaking force less than 1800 lbs. and arrest<br>distance less than 24". |
|                        |                                                                                                                                                                                                                                                                                                                                     |